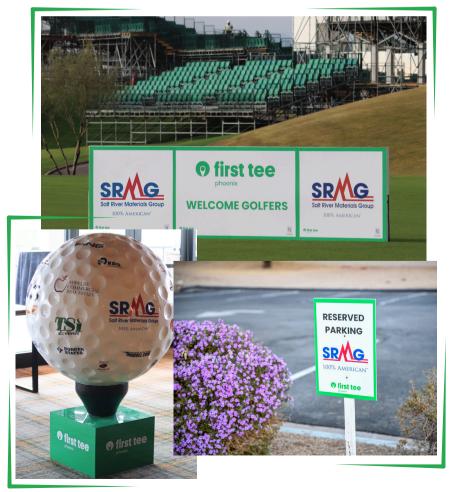

# Ū Į **phoenix** 0

| FRONT 9<br>\$20,000              | Upgraded golf package to include:<br>1 foursome, 1 forecaddie, 4 raffle<br>tickets per person, company logo<br>on pin flags on the front 9, ability to<br>activate on a designated hole          |
|----------------------------------|--------------------------------------------------------------------------------------------------------------------------------------------------------------------------------------------------|
| BACK 9<br>\$20,000               | Upgraded golf package to include:<br>1 foursome, 1 forecaddie, 4 raffle<br>tickets per person, company logo<br>on pin flags on the back 9, ability to<br>activate on a designated hole           |
| BEVERAGE<br>CART<br>\$15,000     | Upgraded golf package to include:<br>1 foursome, 1 forecaddie, 3 raffle tickets<br>per person, company logo item given to<br>each playing participant, and company<br>logo on the beverage carts |
| GOLF<br>CART<br>\$15,000         | Upgraded golf package to include:<br>1 foursome, 1 forecaddie, 3 raffle tickets<br>per person, company logo on all golf carts,<br>ability to activate at the welcome station                     |
| BREAKFAST<br>STATION<br>\$10,000 | Upgraded golf package to include:<br>1 foursome, 3 raffle tickets per person,<br>company logo at the breakfast station,<br>and ability to activate at the station                                |
| LUNCH<br>STATION<br>\$10,000     | Upgraded golf package to include:<br>1 foursome, 3 raffle tickets per person,<br>company logo at the lunch station, and<br>ability to activate at the station                                    |
| AFTER<br>PARTY<br>\$10,000       | Upgraded golf package to include:<br>1 foursome, 3 raffle tickets per person,<br>company logo at the after party, and<br>ability to activate at the station                                      |

## PUTTING Green

\$7,500

Upgraded golf package to include: 1 foursome, 2 raffle tickets per person, and company logo at the putting green

DRIVING RANGE

\$7,500

Upgraded golf package to incluc 1 foursome, 2 raffle tickets per person, and company logo at the driving range

BAG DROP

\$7,500

Upgraded golf package to include: 1 foursome, 2 raffle tickets per person, and company logo at the bag drop

GOLF BALL

\$3,000

Company logo to be displayed on golf balls given to playing participants on the day of the event. Company logo will also be displayed on the event website.